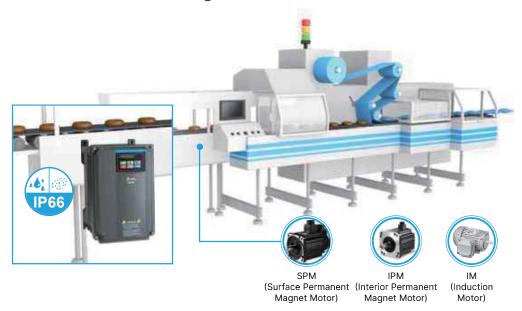

#### **Durable Operation under Harsh Conditions**

- · Protection against humidity and dust in industrial environments
- Main switch<sup>(optional)</sup> for fast installation, no need for an electric control cabinet to save cost
- · Built-in braking chopper
- Integrated PLC function (2k steps)
- Highly safe and reliable with Safe Torque Off (STO) SIL2/PL d
- Built-in EMC filter<sup>(optional)</sup>
- Standard keypad
- Built-in Modbus; optional communication cards: CANopen, DeviceNet, EtherNet/IP, EtherCAT, PROFIBUS DP, Modbus TCP, and PROFINET\* for multiple applications and communication needs

#### **Applications**

For humid or dusty environments in various industries such as food & beverages, pumps, and more

<sup>\*</sup> Contact Delta for more details.