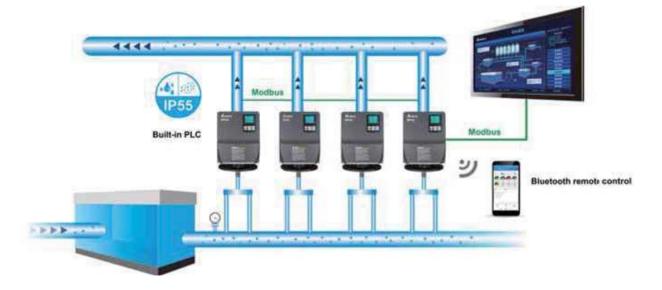

## **Highly Efficient Pumping Solution**

- Adopts an efficient IE5 motor for energy efficiency, compliant with EN61800-9-2 IES2
- · IP55-rated protection level
- Built-in PLC with 14k steps program capacity and RTC for flexible operation
- Suitable for water pumps requiring constant pressure and variable frequency; built-in multi-pump control of up to 8 pumps
- Smart pumping: Multi-pump redundancy, flow estimation, cavitation protection
- Pumping protection: Dry pump, high/low water pressure
- Optional EMI for EN61800-3 C1/C2 compliance
- Delta's optional dedicated pumping application with bluetooth connection for monitoring and adjustment

## **Applications**

Industrial/commercial water supply systems, Water supply systems in residential areas, Water pumps for pressurization and transportation