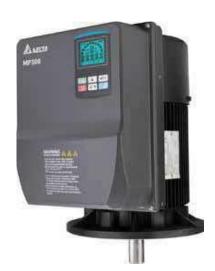

## **Motor-Mounted Pump Drive MPD**

## **Structure**

( (

| Power Range | 0.75~7.5kW<br>1~10HP | 11 ~ 22 kW<br>15 ~ 30 HP     |
|-------------|----------------------|------------------------------|
| MPD         | 460 V/3-phase        | Estimated Launch in Q4, 2024 |