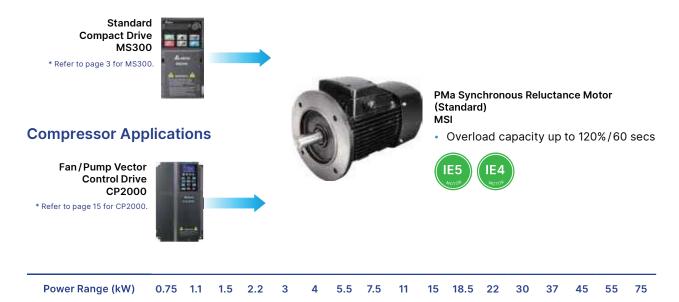

## **Applications**

Fans and pumps, Compressors, Industrial machinery

380 V / 3-phase

380 V / 3-phase