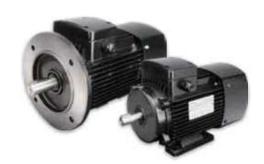

# PMa Synchronous Reluctance Motor MSI

### **High Power Density and High Efficiency**

- · Built with the latest materials and magnetic reluctance technology
- Ultra-high efficiency: Rated load/partial load
- · High efficiency IE4 without rare earth elements (NdFeB)
- · Lightweight design, small size, and high power density
- · Low noise and vibration
- Easy replacement for a corresponding motor frame size
- IP55 protection
- · Flexible installation: Flange mounting/foot mounting