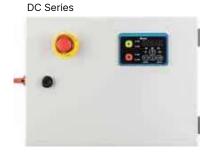

**DA Series** 

**DS Series** 

**DL** Series

| Power Range | 2.2kW           | 4.0 kW | 5.5 kW |
|-------------|-----------------|--------|--------|
|             | 3HP             | 5 HP   | 7.5 HP |
| VFD-EL-D    | 460 V / 3-phase |        |        |

## **Applications**

- Electric distribution panel
- · Industrial control situations requiring more digital input/output terminals and complex system wiring