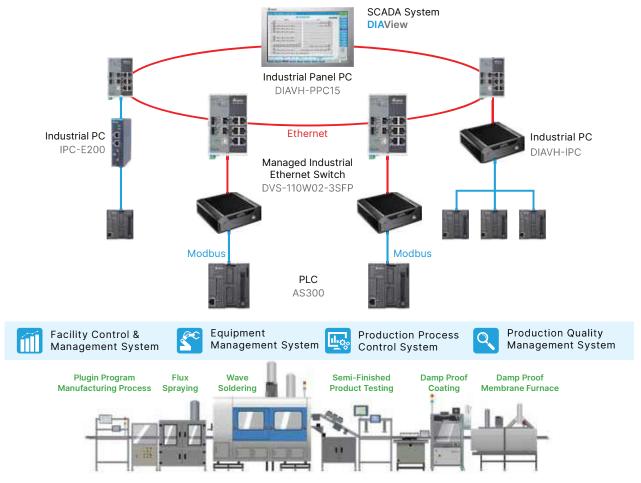

## **Industrial PC**

## DIAVH/IPC/PPC

## Stable and High-Performance Integration Platform

- · Standard fanless industrial computers for easy DIN-rail mounting
- System expansion with PCI/PCIe slots for machine vision, web monitoring and motion control applications
- Multiple sizes of Panel PC available (10"/12"/15"/17"/19"/21")
- High/Low-temperature resistance and IP65-rated front panel (dustproof & waterproof), suitable for applications in harsh industrial environments
- Intel Core i3/i5/i7 and Celeron J1900 processor with fanless design and low power consumption for high efficiency and excellent performance
- One-click startup (power-on)
- Built-in Windows 10 (Pro/IoT version) with 64/128/256/512G SSD
- Compatible with SCADA and IEMS software platforms

## **Applications**

Equipment for electronics manufacturing, Machinery equipment, HVAC, Water treatment, Facility management and monitoring control