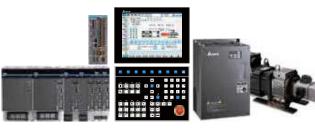

## An integrated system platform with Delta automation control solutions

- Supports various types of injection molding machines, such as single-color, multi-color, horizontal, vertical, and two-plate machines
- · High-speed IPC controller with high response, precise control
- · Supports different machine types, such as electric, oil and hybrid
- Barrel synchronous temperature rise function
- User-defined function to change machine operating flow quickly
- Hydraulic Energy Saving System HES-C provides precise pressure and flow control for each process to ensure accurate injection, enhancing stability and quality
- ASDA-H3 high power modular multi-axis servo drive provides common DC bus design to improve energy efficiency and reduce space