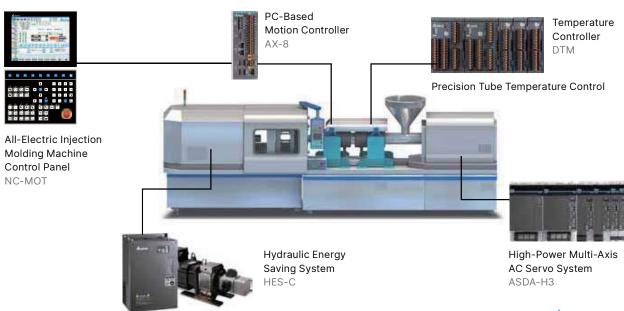

## An integrated system platform with Delta automation control solutions

- Supports various types of injection molding machines, such as single-color, multi-color, horizontal, vertical, and two-plate machines
- · High-speed IPC controller with high response, precise control
- · Supports different machine types, such as electric, oil and hybrid
- Barrel synchronous temperature rise function
- User-defined function to change machine operating flow quickly
- Hydraulic Energy Saving System HES-C provides precise pressure and flow control for each process to ensure accurate injection, enhancing stability and quality
- ASDA-H3 high power modular multi-axis servo drive provides common DC bus design to improve energy efficiency and reduce space

## **Structure**