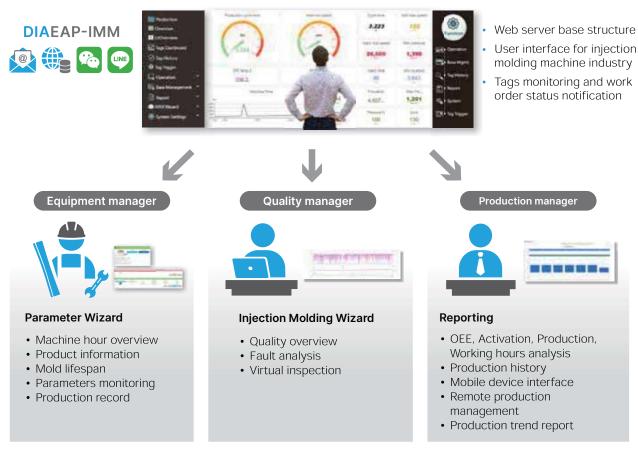

## The Best IIoT Solution for Machine Tools

- Injection controller data collection
- Real-time production monitoring: Manufacturing information visualization, Data digitization, Mobile device interface, Remote production management
- Efficient e-Forms: Daily quality daily report, OEE report, Production history, Trend charts, and more
- Optimizes production efficiency: Big data analytics
  Parameter optimization, Reduce inefficiency

 Integration of systems: Integrates different brands of injection molding machines and ERP/MES

## **Optimizes Manufacturing Efficiency**

- Production experience can be recorded and accumulated, improving equipment parameters and manufacturing processes
- Edge computing and real-time analysis of injection molding machine, ensuring quick response, higher installation efficiency