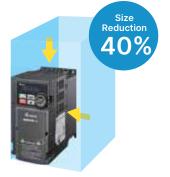

## Compact Elevator Drive MH300-L

Compact Design with Open-Loop Control for Precise Time Sequence

- Supports asynchronous motors with open-loop control
- Precise control of S curve performs smooth start and stop for a comfortable ride
- Compact design and user-friendly operation
- Emergency Power Supply (EPS) / Automatic Rescue Device (ARD) and sequence control functions for elevator applications
- Built-in 5-digit 16-segment LCD digital keypad
- Built-in EMC filter<sup>(optional)</sup> complies with EN 12015/EN 12016 standards for lift applications
- Built-in brake chopper to enhance braking capability
- 7 digital inputs (extension up to 10) and 1 relay output (extension up to 3)
- Integrated Safe Torque Off (STO) SIL2