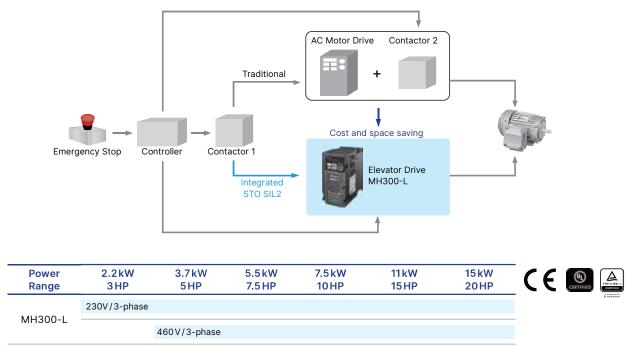

## Compact Elevator Drive MH300-L

Compact Design with Open-Loop Control for Precise Time Sequence

- Supports asynchronous motors with open-loop control
- Precise control of S curve performs smooth start and stop for a comfortable ride
- Compact design and user-friendly operation
- Emergency Power Supply (EPS) / Automatic Rescue Device (ARD) and sequence control functions for elevator applications
- Built-in 5-digit 16-segment LCD digital keypad
- Built-in EMC filter<sup>(optional)</sup> complies with EN 12015/EN 12016 standards for lift applications
- Built-in brake chopper to enhance braking capability
- 7 digital inputs (extension up to 10) and 1 relay output (extension up to 3)
- Integrated Safe Torque Off (STO) SIL2